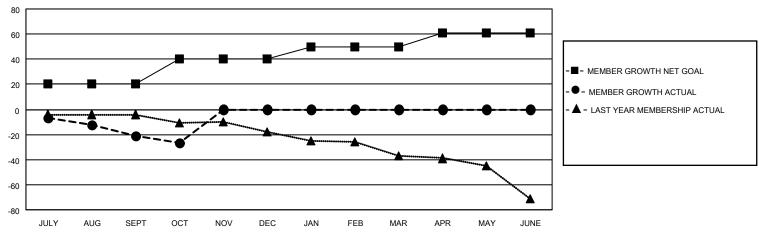

## GOALS AND ACTUAL MEMBERS CUMULATIVE

| DROPPED CLUBS: 2 |    | 5 CLUBS OF 56 ADDED 1 OR MORE | GENDER DISTRIBUTION            |                |     |
|------------------|----|-------------------------------|--------------------------------|----------------|-----|
|                  |    | NEW MEMBERS                   | MALE                           | 1,231 (79.99%) |     |
|                  |    |                               | FEMALE                         | 308 (20.01%)   |     |
| DROPPED MEMBERS  |    |                               |                                |                |     |
| DECEASED         | 7  | CLICK HERE FOR CUMULATIVE     | TOTAL FAMILY UNIT MEMBERS      |                | 259 |
| CLUB CANCELLED   | 10 | MEMBERSHIP DATA               | FAMILY MEMBERS PAYING HALF 13: |                |     |
| OTHER            | 24 |                               |                                |                | 133 |
| TOTAL            | 41 |                               | Boco                           |                |     |